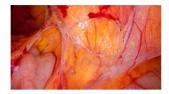

#### **NBI** (Narrow Band Imaging)

NBI is a proprietary optical image enhancement technology that is only available on Olympus products. NBI enhances the visualization of vessels and other tissues on the mucosal surface and is 20% brighter compared to previous models.