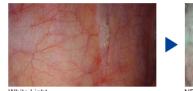

# **HD AUTOCLAVABLE CAMERA HEAD**

Full HD 3CCD Camera Head



# **OLYMPUS CH-S190-XZ-E OLYMPUS CH-S190-XZ-Q**



#### **Main Features**

#### Full HD 3CCD

Full HD 3CCD delivers high definition and exceptional image quality supporting your operation with finer details.



#### **NBI** (Narrow Band Imaging)

NBI is a proprietary optical image enhancement technology that is only available on Olympus products. NBI enhances the visualization of vessels and other tissues on the mucosal surface and is 20% brighter compared to previous models.





White Light

### Enhanced Resolution and Control

Offers full HD resolution with excellent color reproduction. The camera head incorporates Power Zoom and Power Focus that you can control with one hand.





Three Fully Programmable Remote Switches

Three switches on the control section allows you to program frequently used functions for convenient remote control.



## Autoclavability

Autoclavable Full HD 3CCD camera head provides a cost-effective reprocessing option.







#### **Specifications**

| Size                                             | Camera head                                 | Dimensions<br>(W x H x D) | Eyepiece type: 50 x 63 x 142 mm<br>Quick lock type: 45 x 58 x 161 mm |
|--------------------------------------------------|---------------------------------------