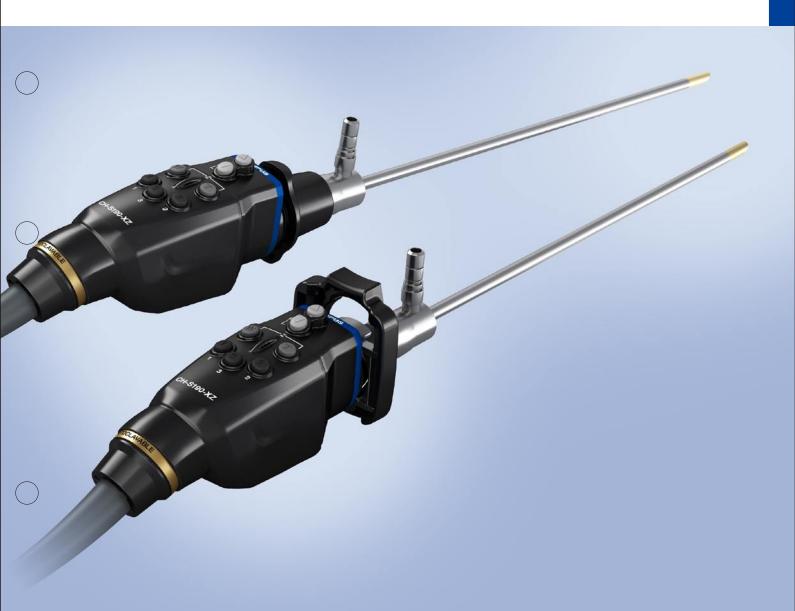

# **HD AUTOCLAVABLE CAMERA HEAD**

Full HD 3CCD Camera Head

# **OLYMPUS CH-S190-XZ-E OLYMPUS CH-S190-XZ-Q**

### Enhanced Resolution and Control

Offers full HD resolution with excellent color reproduction. The camera head incorporates Power Zoom and Power Focus that you can control with one hand.

Three Fully Programmable Remote Switches

Three switches on the control section allows you to program frequently used functions for convenient remote control.

## Autoclavability

Autoclavable Full HD 3CCD camera head provides a cost-effective reprocessing option.