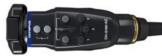

# **HD AUTOCLAVABLE CAMERA HEAD**

Full HD 3CCD Camera Head

### Enhanced Resolution and Control

Offers full HD resolution with excellent color reproduction. The camera head incorporates Power Zoom and Power Focus that you can control with one hand.

Three Fully Programmable Remote Switches

Three switches on the control section allows you to program frequently used functions for convenient remote control.

## Autoclavability

Autoclavable Full HD 3CCD camera head provides a cost-effective reprocessing option.