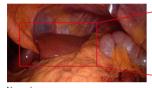

#### **NBI** (Narrow Band Imaging)

NBI is a proprietary optical image enhancement technology that is only available on Olympus products. NBI enhances the visualization of vessels and other tissues on the mucosal surface and is 20% brighter compared to previous models.

White Light