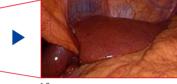

#### **NBI** (Narrow Band Imaging)

NBI is a proprietary optical image enhancement technology that is only available on Olympus products. NBI enhances the visualization of vessels and other tissues on the mucosal surface and is 20% brighter compared to previous models.

White Light